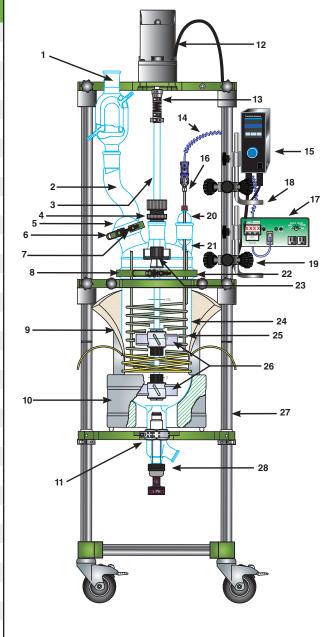

| Standard Components Supplied With Complete Process Reactors: |                |                                              |  |  |
|--------------------------------------------------------------|----------------|----------------------------------------------|--|--|
| No.                                                          | Part No.       | Description                                  |  |  |
| 1                                                            | CG-1217-25     | Condenser, 45/50                             |  |  |
| 2                                                            | CG-1033-45     | Offset Adapter, 45/50                        |  |  |
| 3                                                            | CG-2097-10     | 19mm Stirrer Shaft, 30-5/8" OAL              |  |  |
| 4                                                            | CG-2077-H-05   | 19mm PTFE Stir Bearing                       |  |  |
| 5                                                            | CG-149-01      | 60mm Glass Cap                               |  |  |
| 6                                                            | CG-141-T-11    | 60mm S.S. Clamp, PTFE Coated                 |  |  |
| 7                                                            | CG-147-80      | 60mm Perfluoro O-Ring                        |  |  |
| 8                                                            | CG-147-84      | 200mm Perfluoro O-Ring                       |  |  |
| 9                                                            | CG-10013-15    | 15L Heating Mantle, Fabric with Slit, 115V   |  |  |
| 10                                                           | CG-12012-15    | 15L Heating Mantle, Aluminum Housed, 115V    |  |  |
| 11                                                           | CG-1968-67     | 2" Beaded Pipe Coupling                      |  |  |
| 12a                                                          | CG-2033-B-25   | Electric Stir Motor, 1/4Hp, 500 RPM          |  |  |
| 12b                                                          | CG-2025-20     | Air Motor, 3/8Hp                             |  |  |
| 12c                                                          | CG-2025-10     | Filter-Regulator-Lubricator (Air Motor Only) |  |  |
| 13a                                                          | CG-2044-20     | 19mm Tru-Stir® Shaft Coupling, (Electric)    |  |  |
| 13b                                                          | CG-2044-16     | 19mm Tru-Stir® Shaft Coupling, (Air)         |  |  |
| 14                                                           | CG-3499-05     | 10ft Coiled Extension Cord, "T"              |  |  |
| 15                                                           | CG-2033-V-75   | Controller, Motor, Time (Electric Only)      |  |  |
| 16                                                           | CG-3498-106    | 1/4" Diameter x 26" Long Thermocouple, "T"   |  |  |
| 17                                                           | CG-3205-91     | Temperature Controller, "T"                  |  |  |
| 18                                                           | CG-3498-03     | 1/2" OD Rod, 90° Bend (2)                    |  |  |
| 19                                                           | CG-9253-10     | Universal Kwik Mount Klamp (2)               |  |  |
| 20                                                           | CG-1042-E-10   | Thermocouple Adapter, 45/50                  |  |  |
| 21                                                           | CG-1946-C-10   | 6-Neck Lid, 200mm                            |  |  |
| 22                                                           | CG-141-T-15    | 200mm S.S. Clamp, PTFE Coated                |  |  |
| 23                                                           | CG-2093-20     | PTFE Flake Catching Cup                      |  |  |
| 24                                                           | CG-1924-33     | 15L Unjacketed Reaction Vessel               |  |  |
| 25                                                           | CG-1966-17     | 15L S.S. PTFE Coated Cooling Coil            |  |  |
| 26                                                           | CG-2095-05     | 5" OD PTFE Agitator, 60° (2ea)               |  |  |
| 27                                                           | CG-1965-X-150  | Auto-Center Support Frame, 66" OAH           |  |  |
| 28                                                           | CG-1968-GL-040 | Zero Dead Space Drain Valve                  |  |  |
|                                                              | CG-145-09      | 45/50 Keck Clips (PK10)                      |  |  |
|                                                              | CG-1042-45     | Adapter, 45/50, Coil (2ea)                   |  |  |
|                                                              | CG-1963-B-10   | Beam Torque Wrench                           |  |  |
|                                                              | CG-1963-B-14   | 7/16" Deep Socket, 6 Point, 1/4" Drive       |  |  |