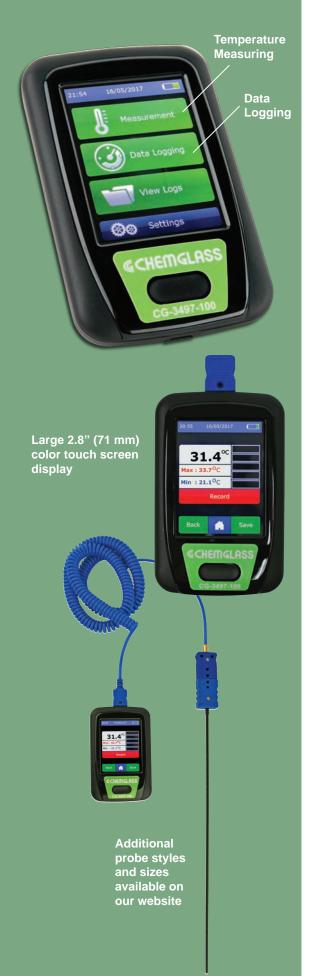

## **DATALOGGER**

## dual function temperature recorder and data logger

Easy to use handheld device takes and records temperature readings via an attached probe. A large touch screen, color display indicates temperature, maximum and minimum readings and will produce a graph of the data.

## In 'Data Logging' mode (Not CFR21 compliant.)

• The unit can be set up and left to take temperature readings at predetermined intervals for a desired length of time

## In 'Measurement' mode, the unit can be used in two ways

- Predefined Checklist used as an electronic checklist to do spot temperature readings on a predefined list of items
- Spot Measurement used as a thermometer to capture **one-off temperature readings** displayed on screen

This data can then be downloaded to PC via a USB connection and opened with Microsoft Excel® or the software available on our website. The unit is compatible with any J, K and T type thermocouple probes.

Note: Probes and cables must be purchased separately.

| Part No.        | Description                                              | Price      |
|-----------------|----------------------------------------------------------|------------|
| CG-3497-100     | Digital Temperature Monitor with Data Logging            | \$225.00 † |
| Extension Cords |                                                          |            |
| CG-3499-01      | 10ft Ext. Cord, Type "J" (Black), Standard to Mini Plug  | \$44.50 *  |
| CG-3499-02      | 10ft Ext. Cord, Type "T" (Blue), Standard to Mini Plug   | \$40.20 *  |
| CG-3499-03      | 10ft Ext. Cord, Type "K" (Yellow), Standard to Mini Plug | \$36.10 *  |