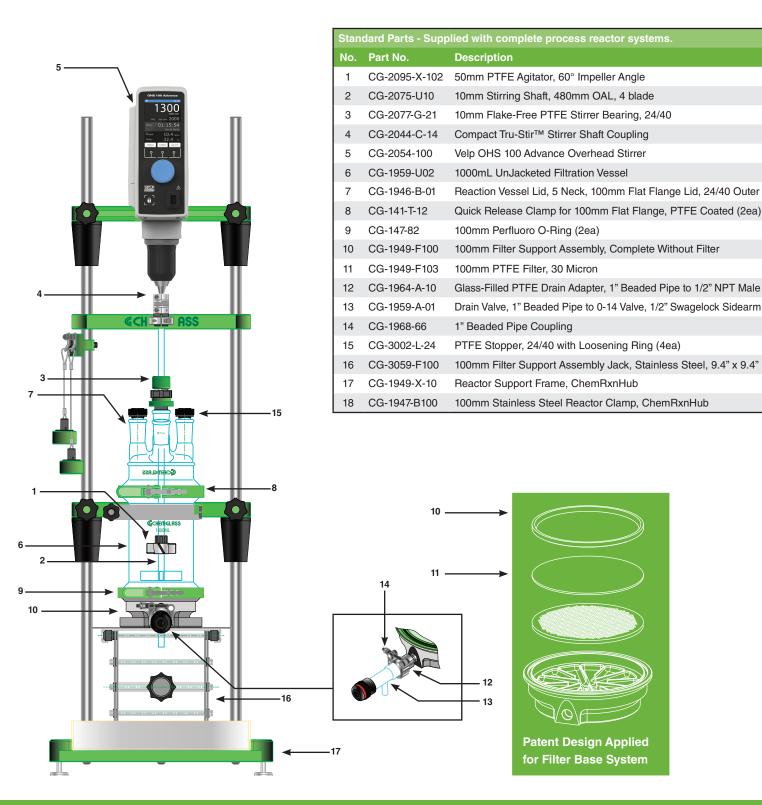

## 1L PROCESS FILTER REACTOR, CYLINDRICAL, UNJACKETED, ELECTRIC

Our unjacketed filter reactors can be used for single or multi-step reactions and filtrations in the same vessel, and large scale peptide synthesis. Filter base eliminates material transfers and significantly reducing losses. Complete reactor system on our ChemRxnHub stand. Supplied with the components listed below and numbered on the schematic drawing.

## **1L COMPLETE UNJACKETED FILTER REACTORS:**

| Part          |                                     | Motor    |
|---------------|-------------------------------------|----------|
| Number        | Description                         | Туре     |
| CG-1959-U1000 | 1L Process Filter Reactor, Complete | Electric |